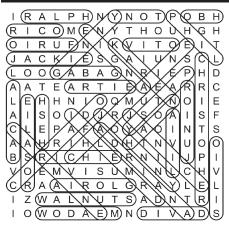

### WORD SEARCH

In the grid below, twenty answers can be found that fit the category for today. Circle each answer that you find and list it in the space provided at the right of the grid. Answers can be found in all directions—forward, backward, horizontally, vertically and diagonally. An example is given to get you started. Can you find the twenty answers in today's puzzle?

#### **Today's Category: Candy Bars**

|                                          | ond Joy |
|------------------------------------------|---------|
| E A U S P K T A T R B S 3.               |         |
| G (Y O J D N O M L A) S R 5.             |         |
| $N D W V E N O R B B E O \frac{6}{7}$    |         |
| I A V S V K U Y Y D S H 8.               |         |
| FYTWIXRODORH 9.                          |         |
| R L O T X U J F M O E E 11.<br>12.       |         |
| E M K I T C T V F G K N   <sup>13.</sup> |         |
| T A K H L H C N U R C R 14.              |         |
| T R Y A W Y K L I M I Y 16.              |         |
| U S R E E S E S V C N X 18.<br>19.       |         |
| BKEXURABYKSX <sup>20.</sup>              |         |