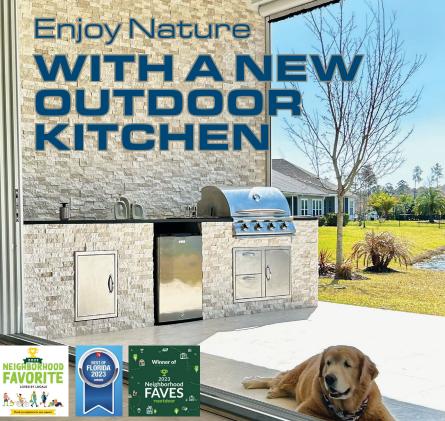

tion of ornaments in every room.
   HGTV Home Town Ben and Erin Napier use
  - eclectic, yet traditional, designs for revitalizing historic houses.
- 9 p.m. MAGN Fixer Upper: Welcome Home Chip and Jo help a husband-and-wife realtor team convert an old horse barn into a small apartment.
   HGTV Home Town A man who has turned his life around wants to reno his small guest cottage into a safe haven.
- 10 p.m. MAGN Fixer Upper Transforming a bland little house into a modern mountain cabin.
   DISC Homestead Rescue Two homesteaders' dream homestead is in a flash-flood zone in Hawaii and is threatened by water.
- 11 p.m. MAGN Fixer Upper Chip and Jo look for someone to run the new Magnolia Bed & Breakfast.

**DISC Homestead Rescue** The Raneys try to restore a couple's failed homestead in Ohio.



At River Stonework & Design we implement our best ideas, aesthetic sensibility, and deep construction knowledge to work with you in a budget-conscious design procedure.

H N N Ο Т Ρ R Α Ρ Y Ο В н R С Ο Μ Ε Ν Т н Ο U н G н Υ Ε O Т R F N Т κ Т O Т  $\mathbf{V}$ Α С E S G Α U N S L Κ Т С Ε Ρ D  $\mathbf{O}$ O G В Α G Ν R T н Т Т Ε Α Е Α R С Α Α Ε Α R Т R Μ Т Ε E н н N Т Ο Q U N Ο F S O R J S S Α Т D J O Δ Т C L Ε Α Ο Y Α Ο Ν Т S Α Α L D н Т Ν U Ο O н R н V В S R C н I Е R N J Ρ L I Ο Ε S Μ Т U M N L С н V V Т R Α Α R Ο L G R Α Y L Ε C L Т S Α Z W Α Ν U D Т R N I OWODA EMN D 1 Α D S Т V

#### The Sopranos Solution on page 19

JANICE

JOHNNY

JUNIOR

KAREN

MEADOW

LIVIA

NOAH

PATSY

PHIL

ADRIANA ANGIE ARTIE BACALA CARMINE CHARMAINE CHRISTOPHER CORRADO

### FOR ALL YOUR Stonework and Paving